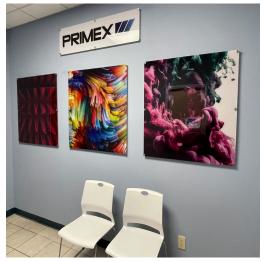

## PrintRenew<sup>™</sup> PETG

Primex Design & Fabrication's PrintRenew PETG printed displays are made with 100% recycled PETG material and provide a striking way to grab the attention of potential customers.

Create beautiful, digitally printed displays and signage that are museum quality while also being environmentally conscience.

## **Digital Print**

Our innovative digital printer will bring your graphics to life. Don't have prepared artwork? We offer graphic design services for an additional fee.