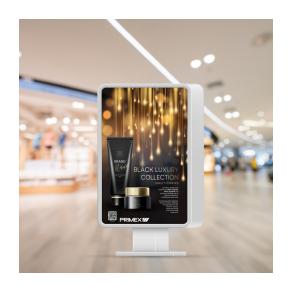

## PrintRenew<sup>™</sup> PETG

Primex Design & Fabrication's PrintRenew PETG printed displays are made with 100% recycled PETG material and provide a striking way to grab the attention of potential customers.

Create beautiful, digitally printed displays and signage that are museum quality while also being environmentally conscience.

## Applications

Our PrintRenew PETG displays and signs are ideal for airport signs, menu displays, backlit graphics, exhibits, art displays, movie theatre boxes, and more.