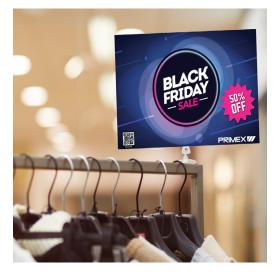

#### Applications

PrintRenew polystyrene signs are ideal for indoor signage, retail displays, decorative trim, event signage, and more. Polystyrene is the leading choice for retailers, restaurants and promotional events, and our PrintRenew material allows you to showcase vibrant images on a smooth, matte surface containing 25% post consumer recycled content.

### **Digital Print**

Our innovative digital printer will bring your graphics to life.

Don't have prepared artwork? We offer graphic design services for an additional fee.