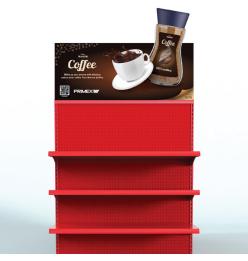

# PrintRenew<sup>™</sup> Styrene

Primex Design & Fabrication's PrintRenew styrene printed signs are made with 25% post-consumer recycled content and provide a striking way to grab the attention of potential customers.

#### Applications

PrintRenew polystyrene signs are ideal for indoor signage, retail displays, decorative trim, event signage, and more. Polystyrene is the leading choice for retailers, restaurants and promotional events, and our PrintRenew material allows you to showcase vibrant images on a smooth, matte surface containing 25% post consumer recycled content.