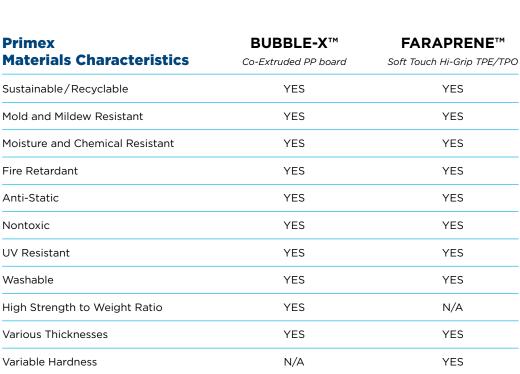

supply chain management, from compounding, extrusion and fabrication, to distribution and recycling. Our John J. Farber Technology and Innovation Center helps develop new products and new product uses that keep automotive suppliers ahead of the competition curve.

Primex Color, Compounding & Additives produces masterbatches for our extrusion lines, providing exact product colors, unique characteristics and additives to meet your specific needs. Primex Plastics extrudes materials and laminates products inline.

Primex Design & Fabrication cuts and shapes materials to save you production steps. All our PP products can be recycled at our centralized facility. Our centrally-located manufacturing and six distribution facilities guarantee just-in-time delivery to your manufacturing locations.



YES



# Additional Primex materials available for the automotive industry:

### **COR-X®**

Twin wall corrugated profile extrusion made from polypropylene or polyethylene. Lightweight and easy to fabricate.

#### **TUFF-X**

Offers a rare combination of durability and low thermal expansion. An ideal choice for fiberglass replacement applications.

### **LUMINIQUE**

A spectacular color pallet of polystyrene sheet and roll products in pearlescents, clear tints, edge glow, extreme mirrored black and vibrant tough-to-match colors.





Various Laminates

Carpet, Polyspun, TPEs, Felt, Fiberglass



YES