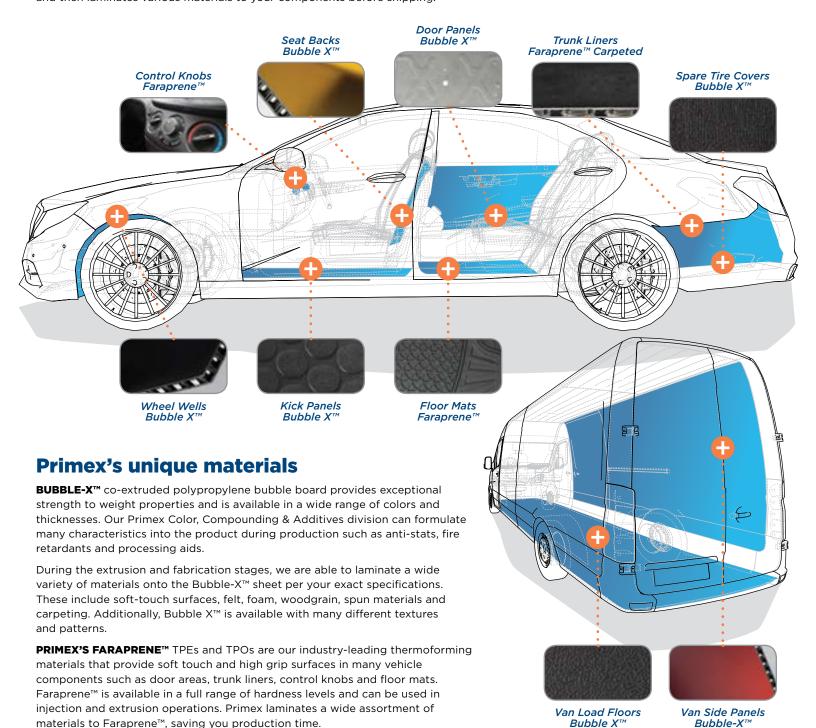

## Primex Design & Fabrication offers a wide range of innovative materials and component parts to support the automotive industry.

Our materials help reduce vehicle weight, while providing exceptional strength and durability. Primex produces highly durable, lightweight materials that replace wood, fiberglass, metal and solid polymer sheet for automotive interior applications without sacrificing stability, strength and aesthetics. Additionally, Primex prefabricates many shapes and textures, saving suppliers this additional production step, and then laminates various materials to your components before shipping.

# Additional Primex materials available for the automotive industry: