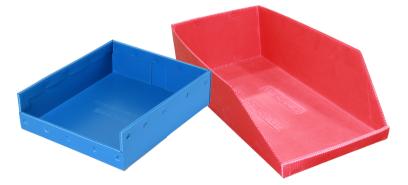

Our hopper front shelf bins are designed to make retrieving product easy and efficient. With the ability to customize to your specific application, rack system or custom dimensions; your distribution space can be optimized to fullest capacity.

Picking solutions including totes, trays and bins are designed for use by **both machines and people**.

Made with durable materials, our solutions are made to last and are 100% recyclable at the end of the product lifecycle.