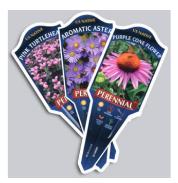

### Applications

Indoor/outdoor signage, shelf talkers, aisle markers, counter mats, menus, folding cartons, stationary items, security/safety tags, booklets, pump toppers, and horticultural tags/labels.