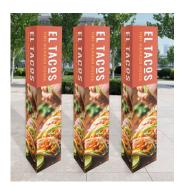

PRIME ReCycle PCR COR-X is available in 3mm, 4mm, and 5mm sheets. Available in White, Black, and other colors.\*