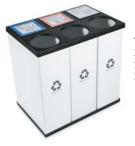

**How it ships:** All bins are shipped flat packed and are collapsible for easy storage. All packaging is 100% recyclable!

**Triple Unit** 30.5"W 20.5"d 30.5"h

**Double Unit** 20.5"w 20.5"d 30.5"h

**Single Unit** 10.5" w 20.5"d 30.5"h

## Four basic components:

- **1. Label & Sleeve** 8"x8" clear plastic holder w/ Velcro attachment. Place opening to the top.
- 2 & 4. Lid/Base 1.5" high, 125 mil black textured #6 HIPS plastic made from 98% recycled material. Lid has 8" diameter rolled edge holes.
- **3. Container** 25 gallon 6mm white corrugated #5 PP plastic. Holds common 39 gallon bags.