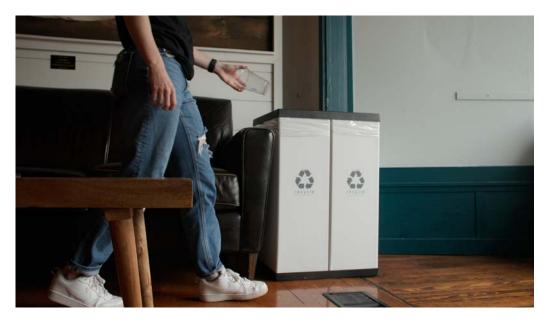

RecycleBoxBin is designed to collect ANY items that will fit into our 25-gallon containers. Our bins are made of corrugated polypropylene plastic to ensure durability against dents, cracks, and dirt. Because it's corrugated plastic, our bins are strong and flexible without being heavy.

## Features:

- Unique label system that you can change & modify over time
- · Sized for common 39 gallon trash bags
- Easy to clean—base pan catches all the leaks
- Easy to empty
- "Tidy Tucker" on back to clean up excess bag
- · Clear label sleeve removes for easy cleaning
- Custom, digitally printed graphics available
- US Company, US materials