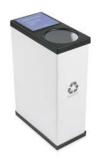

RecycleBoxBin is designed to collect ANY items that will fit into our 25-gallon containers. Our bins are made of corrugated polypropylene plastic to ensure durability against dents, cracks, and dirt. Because it's corrugated plastic, our bins are strong and flexible without being heavy.

## Features:

- Unique label system that you can change & modify over time
- · Sized for common 39 gallon trash bags
- Easy to clean—base pan catches all the leaks
- Easy to empty
- "Tidy Tucker" on back to clean up excess bag
- · Clear label sleeve removes for easy cleaning
- Custom, digitally printed graphics available
- US Company, US materials

## Four basic components:

- **1. Label & Sleeve** 8"x8" clear plastic holder w/ Velcro attachment. Place opening to the top.
- 2 & 4. Lid/Base 1.5" high, 125 mil black textured #6 HIPS plastic made from 98% recycled material. Lid has 8" diameter rolled edge holes.
- **3. Container** 25 gallon 6mm white corrugated #5 PP plastic. Holds common 39 gallon bags.