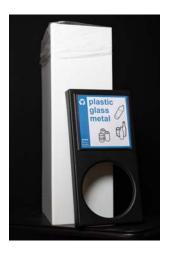

**Custom labels:** Our unique to industry label system allows you to create and change your program over time. Each shipment comes with six (6) standard, printed labels.

More label templates are available on our website.

## Four basic components:

- **1. Label & Sleeve** 8"x8" clear plastic holder w/ Velcro attachment. Place opening to the top.
- 2 & 4. Lid/Base 1.5" high, 125 mil black textured #6 HIPS plastic made from 98% recycled material. Lid has 8" diameter rolled edge holes.
- **3. Container** 25 gallon 6mm white corrugated #5 PP plastic. Holds common 39 gallon bags.