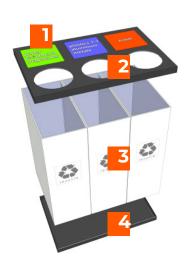

## Four basic components:

- **1. Label & Sleeve** 8"x8" clear plastic holder w/ Velcro attachment. Place opening to the top.
- 2 & 4. Lid/Base 1.5" high, 125 mil black textured #6 HIPS plastic made from 98% recycled material. Lid has 8" diameter rolled edge holes.
- **3. Container** 25 gallon 6mm white corrugated #5 PP plastic. Holds common 39 gallon bags.