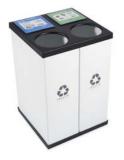

**How it ships:** All bins are shipped flat packed and are collapsible for easy storage. All packaging is 100% recyclable!

**Triple Unit** 30.5"W 20.5"d 30.5"h

**Double Unit** 20.5"w 20.5"d 30.5"h

**Single Unit** 10.5" w 20.5"d 30.5"h

## Four basic components:

- **1. Label & Sleeve** 8"x8" clear plastic holder w/ Velcro attachment. Place opening to the top.
- 2 & 4. Lid/Base 1.5" high, 125 mil black textured #6 HIPS plastic made from 98% recycled material. Lid has 8" diameter rolled edge holes.
- **3. Container** 25 gallon 6mm white corrugated #5 PP plastic. Holds common 39 gallon bags.